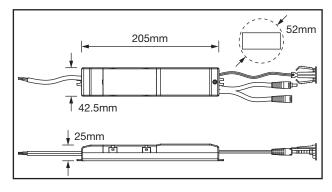

## TECHNICAL SPECIFICATIONS

| PRODUCT CODE                       | AEM/PACK    |
|------------------------------------|-------------|
| Operating Voltage                  | 220-240V AC |
| Operating Current (A Max)          | 0.05A       |
| Max Output Power                   | 2W          |
| Output Current Range               | 30-200mA    |
| Output Voltage Range               | 10-60V DC   |
| PF                                 | ≥0.5        |
| Class                              | I           |
| Body Material                      | Polymer     |
| Ambient Operating Temperature (°C) | 0°C~50°C    |
| Input Frequency (Hz)               | 50Hz / 60Hz |
| Guarantee                          | 5 Years     |
| Charge Time                        | 24H         |
| Battery Type                       | LifePO4     |
| Battery Voltage                    | 6.4V        |
| Battery Current                    | 2 x 1800mAH |
| Battery Capacity                   | 11.52wH     |
| Emergency Duration                 | 3 Hrs       |
| Indicator Cutout                   | 20mm        |
|                                    |             |